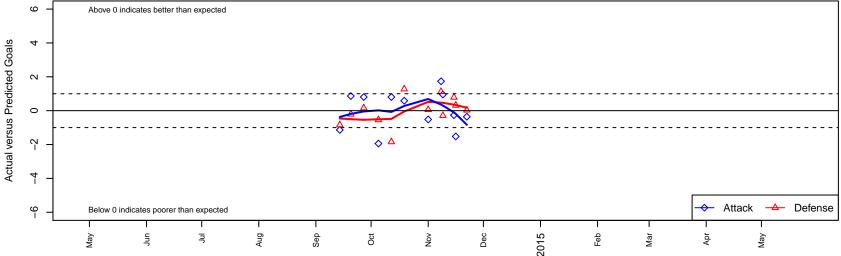

## **RSF Attack Academy B96**

, CAS B96 total strength=1809 attack=46.88 defense=23.32 fall league = SCDL FI1 U19 alt names used:Venues played:RSF ATTACK B96 ACADEMY-TOVEY (CAS)2014 SCDL FI1 U19