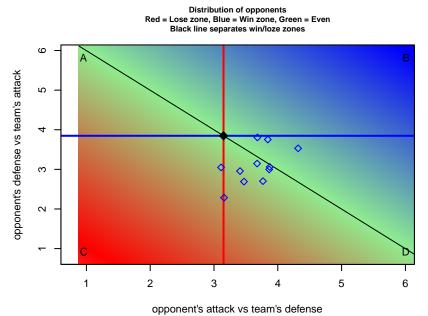

## Performance relative to 13 month average

average number of goals per game relative to expected

average number of goals per game relative to expected

Performance relative to 13 month average

lot. A=Neither has attack advantage, B=Opponent has both attack and defense advantage, C=Opponent has both attack and defense disadvantage, D=Both have